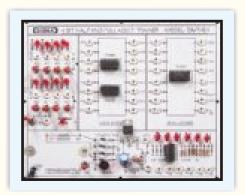

## **4 BIT FULL ADDER**

## MODEL DMTH02C

This trainer has been designed with a view to provide practical and experimental knowledge of Full adder.

## **SPECIFICATIONS**

Power supply requirement : 230V AC, 50 Hz.
 Built in IC based regulated Power supply : 0-5 V DC/200 mA.

3. Following parts provided on Single PCB with connecting terminals.

Binary Adder - IC 7483 - 1 No.

4. High /Low switches : 8 Nos provided to apply 0 and 1 level

5. Logic output Indicators : 6 LEDs provided for output level indication.

6. All parts are soldered on single pin TAGS on single PCB of size 8" x 7" with complete circuit diagram screen Printed in multi colour.